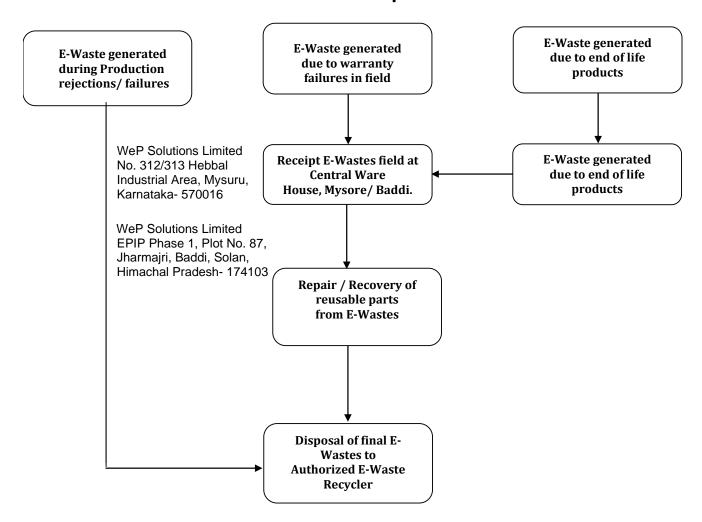

# E-waste Generation/ Collection/ Disposal Process Flow Chart

# 4. E-Waste Collection and Disposal Process

Our company is currently disposing E-Wastes to an authorized E-Waste Recyclers. We are also collecting back all E-Wastes generated due to end of life and defective parts and products at our end customer place, at our central ware house at Mysore/ Baddi. These E wastes are being collected back through our network collection centres , authorized service providers/ dealers across the country . This is to have better control on collection and disposal of E wastes.